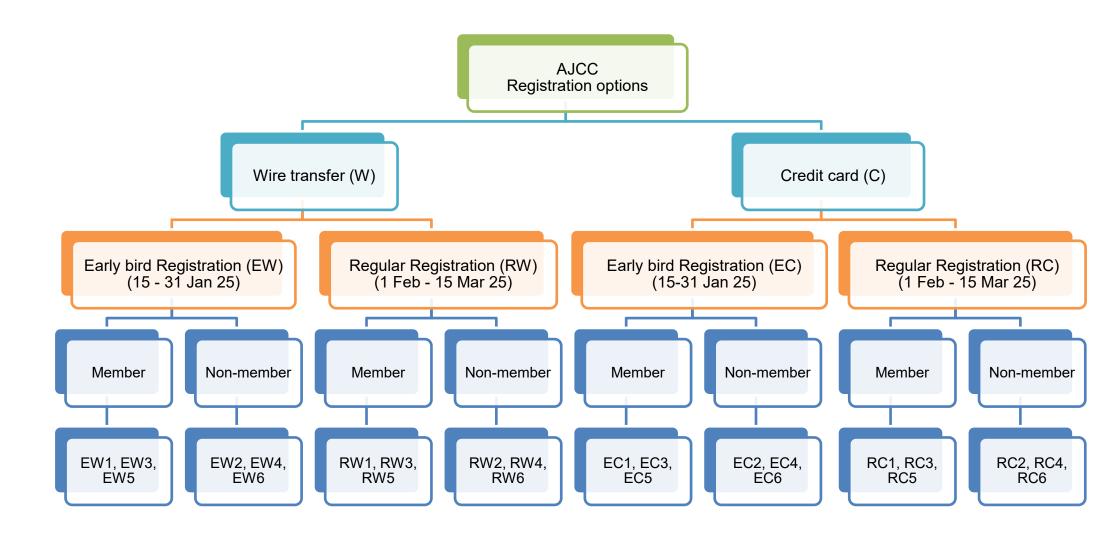

# **Registration Fees:**

To ensure a smooth registration process, we encourage you to carefully review our payment options and choose the registration type that best aligns with your preferred payment method and timing. This careful selection will help prevent any registration complications and ensure proper processing of your payment.

#### 1. Early Bird Registration and Wire Transfer Payment

- 1.1) For AUCC/AJCC/EEAAI members, please select options EW1, EW3, or EW5.
- 1.2) For non-members, please select options EW2, EW4, or EW6.
- \*Any currency conversion charges or bank fees are the responsibility of the registrant.

#### 2. Early Bird Registration and Credit Card Payment

- 2.1) For AUCC/AJCC/EEAAl members, please select options EC1, EC3, or EC5.
- 2.2) For non-members, please select options EC2, EC4, or EC6.
- \*Any currency conversion charges or bank fees are the responsibility of the registrant.
- \*Credit card fees are **not included and will not be shown** on the receipt.

#### 3. Regular Registration and Wire Transfer Payment

- 3.1) For AUCC/AJCC/EEAAI members, please select options RW1, RW3, or RW5.
- 3.2) For non-members, please select options RW2, RW4, or RW6.

<sup>\*</sup>Any currency conversion charges or bank fees are the responsibility of the registrant.

#### 4. Regular Registration and Credit Card Payment

- 4.1) For AUCC/AJCC/EEAAI members, please select options RC1, RC3, or RC5.
- 4.2) For non-members, please select options RC2, RC4, or RC6.

<sup>\*</sup>Credit card fees are not included and will not be shown on the receipt.