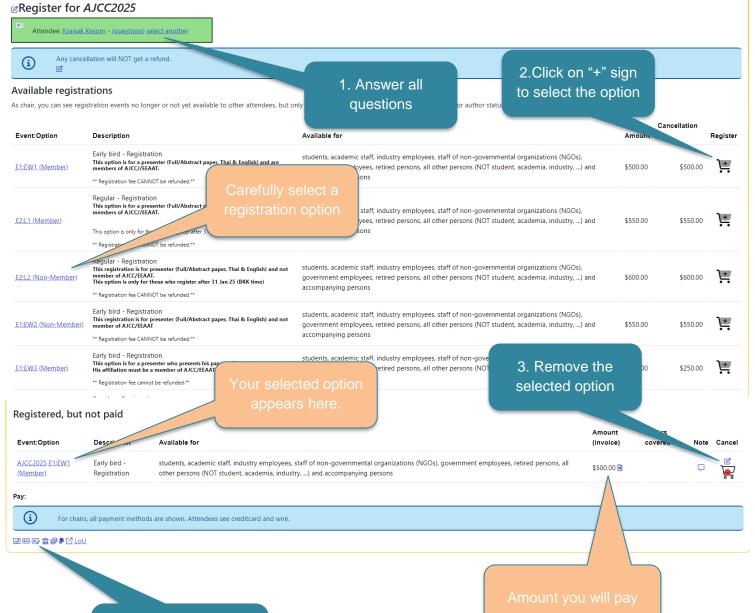

### **Answer All Questions:**

To complete your registration, please answer all questions. If you need to modify any of your previous responses, please follow the <u>instructions</u> provided.